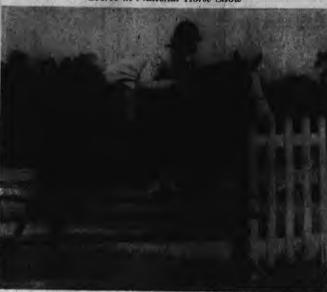

# Raymond B. Ashe

Miss Kathleen Watson, 15-year-old daughter of Mr. and Mrs. Frank Watson, Jr., of Virginia Beach, is shown taking a jump with one of her favorite mounts. Miss Watson won two blue ribbons in the National Horse Show held in Madison Squ are Garden in New York City last week. The local equestrian combination scored over 53 entries in the National Horse Show that attracted entries from throughout the United States and the World.

# Young Virginia Beach Equestrian Scores Over 53 Entries in National Horse Show in New York

UNUUP MAY FORM

ANGLERS CLUB HERE

An organisation.