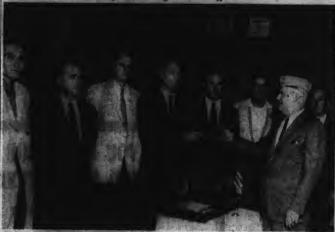

# Aragona Village VFW Officers

These are the newly elected officers of the Aragona Village Post 8208 Veterans of Foreign Wars. They were installed at the Virginia Beach Post hall on October 25. Standing, left to right, E. R. Jaime, advocate; J. M. Gurganus, surgeon; Merrill A. Sawyer, Jr., vice-commander; James R. Beverley, post commander; Allen C. Swartz, Sr., vice-commander; Harlis E. Morey, adjutant quartermaster; and H. B. Ellison, trustee; Dudl y M. Hill, department Junior vice-commander. (Simmons Photo.)